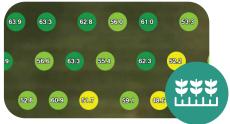

## Faster Data Collection, More Precise Analytics

Capture high-resolution imagery with the Sentera PHX + Double 4K Sensor for key analytics:

**CROP HEALTH** 

RESIDUE COVER

TASSEL COUNT

CROP AREA

**FLOWERING** 

STAND COUNT

Flying made easy with the Fly PHX App!
Plan, manage and execute flights from your iPad
or Windows Device.

Download Now!