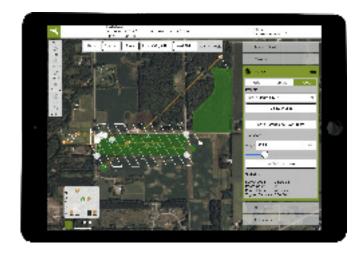

STAND COUNT

Flying made easy with the Fly PHX App!
Plan, manage and execute flights from your iPad
or Windows Device.

Download Now!